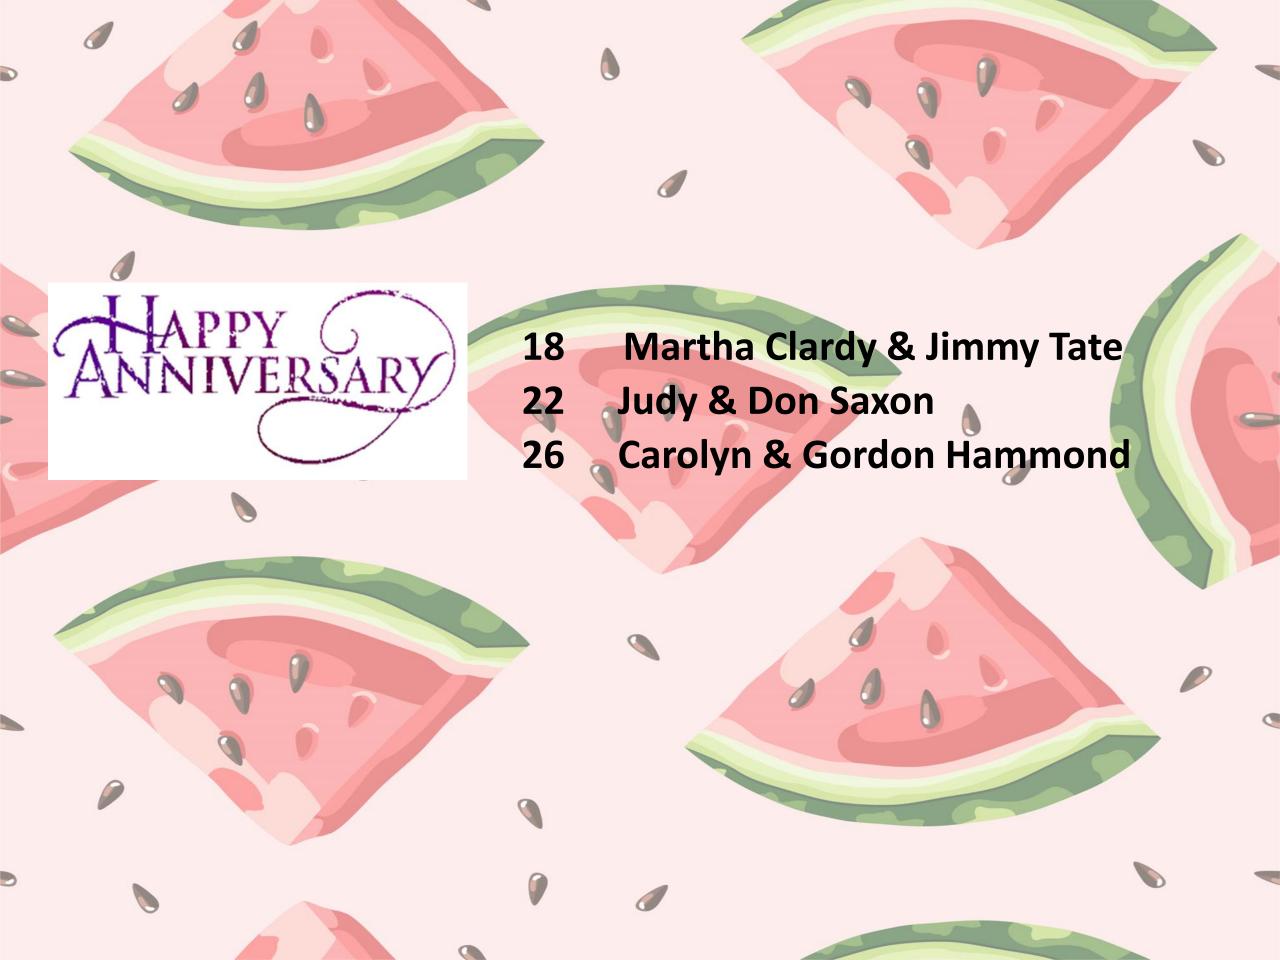

## **Calling all Line Dancers!**

Maggie Weathers will be teaching a new line dance Tuesday, July 1 at 6:00 at Raines on Main

| 1 Cathy | Cool | ey |
|---------|------|----|
|---------|------|----|

- 3 Deborah Peterson
- 4 Gordon Hammond
- 8 Terri Anderson
- 9 Ladelle Holcombe
- 10 Linda Hall
- 13 Scotty Hughes
- 14 Don Saxon
- 17 Renie McLeod
- 19 Jack Crumpton
- 20 Michael Cannon/Doug Smartt
- 22 Cheryl Hughes
- 25 Mary Ann McBride/Don Beaudoin/
  - **Judy Saxon**
- 26 Leona Hurley/Bob Tatlock
- 27 Danny Blue
- 31 Kay Arnold