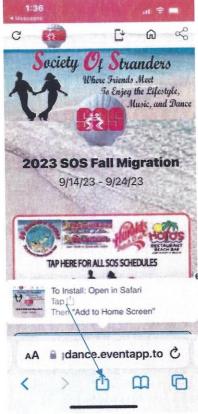

#### How to Install the SOS App.

1. Scan this QR Code either with a QR Reader or your Camera

Or if you use your Camera:
It will come up

Click on the eventapp.to (box)

- 1. If Android Phone Click on the Install Icon at the top and the click install. (it will be installed)
- 2. If iPhone, If you Scanned by **QR Code** or clicked on the "**eventapp.to**" box the following screen appears:

3. Then click on this icon: and scroll down and click on "Add to Home Screen"

4. Name it: SOS APP and Click ADD.